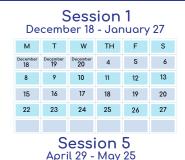

Soccion 2

billing cycle.

Session 6 May 27 - June 22

| М                    | Т                    | W                    | TH                | F         | S  |
|----------------------|----------------------|----------------------|-------------------|-----------|----|
| <sup>Мау</sup><br>27 | <sup>Моу</sup><br>28 | <sup>Мау</sup><br>29 | 30 <sup>May</sup> | May<br>31 | 1  |
| 3                    | 4                    | 5                    | 6                 | 7         | 8  |
| 10                   | 11                   | 12                   | 13                | 14        | 15 |
| 17                   | 18                   | 19                   | 20                | 21        | 22 |
|                      |                      |                      |                   |           |    |